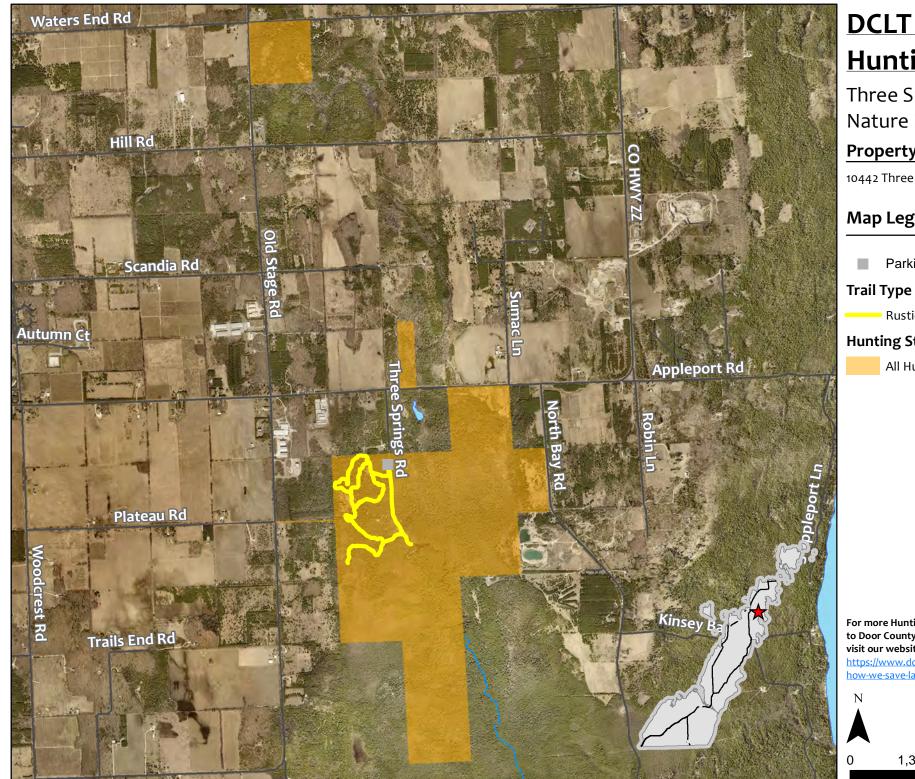

## **DCLT Offical Hunting Map:**

Three Springs Nature Preserve **Property Address** 10442 Three Springs Road

**Map Legend** 

Parking Lot

Rustic Hiking Trail

## **Hunting Status**

All Hunting Seasons

For more Hunting information pertaining to Door County Land Trust Properties visit our website: https://www.doorcountylandtrust.org/ how-we-save-land/hunting-program/